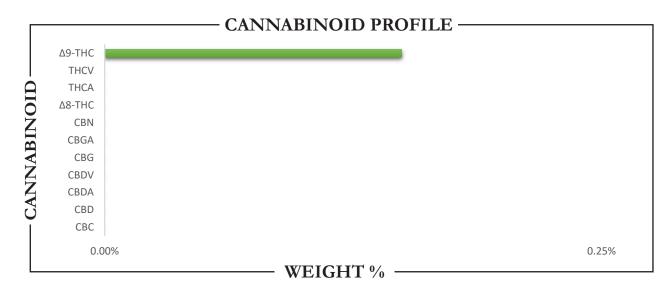

| CANNABINO                                                                                                                                                                    | ID | WE                                      | IGHT ( | %)                  | MG,                            | /GUMMY           |
|------------------------------------------------------------------------------------------------------------------------------------------------------------------------------|----|-----------------------------------------|--------|---------------------|--------------------------------|------------------|
| CBC                                                                                                                                                                          |    | <b>→</b>                                | ND     |                     | <b>→</b>                       | ND               |
| CBD                                                                                                                                                                          |    | <b>→</b>                                | ND     |                     | <b>→</b>                       | ND               |
| CBDA                                                                                                                                                                         |    | <b>→</b>                                | ND     |                     | <b>→</b>                       | ND               |
| CBDV                                                                                                                                                                         |    | <b>→</b>                                | ND     |                     | <b>→</b>                       | ND               |
| CBG                                                                                                                                                                          |    | <b>→</b>                                | ND     |                     | <b>→</b>                       | ND               |
| CBGA                                                                                                                                                                         |    | <b>→</b>                                | ND     |                     | <b>→</b>                       | ND               |
| CBN                                                                                                                                                                          |    | <b>→</b>                                | ND     |                     | <b>→</b>                       | ND               |
| $\Delta 8$ -THC                                                                                                                                                              |    | <b>→</b>                                | ND     |                     | <b>→</b>                       | ND               |
| $\Delta 9$ -THC                                                                                                                                                              |    | <b>→</b>                                | 0.15   |                     | <b>→</b>                       | 5.23             |
| THCA                                                                                                                                                                         |    | <b>→</b>                                | ND     |                     | <b>→</b>                       | ND               |
| THCV                                                                                                                                                                         |    | <b></b>                                 | ND     |                     | <b></b>                        | ND               |
| Total CBD                                                                                                                                                                    |    | <b></b>                                 | ND     |                     | <b></b>                        | ND               |
| Total CBG                                                                                                                                                                    |    | <b>→</b>                                | ND     |                     | <b>→</b>                       | ND               |
| Total THC                                                                                                                                                                    |    | <b>→</b>                                | 0.15   |                     | <b>→</b>                       | 5.23             |
| Analysis Method: TP-POT-05<br>By HPLC-VWD<br>Total THC = (0.877 x THCA) + \Delta'<br>Total CBD = (0.877 x CBDA) + Cl<br>Total CBG = (0.877 x CBGA) + Cl<br>ND = Not Detected | BD | Prepared By:<br>Prep Date:<br>Batch ID: | ,      | 5/2024<br>1624A-POT | Analyzed By:<br>Analysis Date: | RF<br>12/16/2024 |