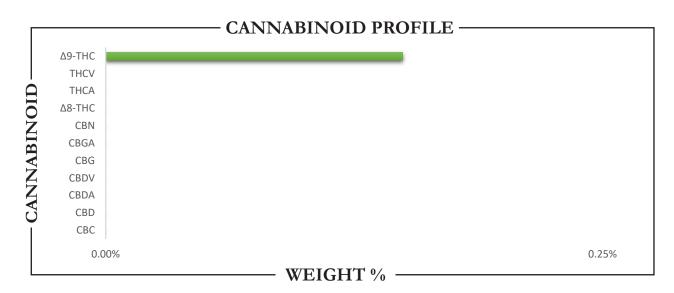

| CANNABINO                                                                                                                                                                                                       | ID | WE                                      | IGHT (%               | <b>(6)</b>        | MG                             | /GUMMY           |
|-----------------------------------------------------------------------------------------------------------------------------------------------------------------------------------------------------------------|----|-----------------------------------------|-----------------------|-------------------|--------------------------------|------------------|
| CBC                                                                                                                                                                                                             |    |                                         | ND                    |                   | <b>→</b>                       | ND               |
| CBD                                                                                                                                                                                                             |    | <b>→</b>                                | ND                    |                   | <b>→</b>                       | ND               |
| CBDA                                                                                                                                                                                                            |    | <b>→</b>                                | ND                    |                   | <b>→</b>                       | ND               |
| CBDV                                                                                                                                                                                                            |    | <b>→</b>                                | ND                    |                   | <b>→</b>                       | ND               |
| CBG                                                                                                                                                                                                             |    | <b>→</b>                                | ND                    |                   | <b>→</b>                       | ND               |
| CBGA                                                                                                                                                                                                            |    | <b>→</b>                                | ND                    |                   | <b>→</b>                       | ND               |
| CBN                                                                                                                                                                                                             |    | <b>→</b>                                | ND                    |                   | <b>→</b>                       | ND               |
| $\Delta 8$ -THC                                                                                                                                                                                                 |    | <b>→</b>                                | ND                    |                   | <b>→</b>                       | ND               |
| $\Delta$ 9-THC                                                                                                                                                                                                  |    | <b>→</b>                                | 0.15                  |                   | <b>→</b>                       | 5.18             |
| THCA                                                                                                                                                                                                            |    | <b>→</b>                                | ND                    |                   | <b>→</b>                       | ND               |
| THCV                                                                                                                                                                                                            |    | <b></b>                                 | ND                    |                   | <b></b>                        | ND               |
| Total CBD                                                                                                                                                                                                       |    | <b></b>                                 | ND                    |                   | <b></b>                        | ND               |
| Total CBG                                                                                                                                                                                                       |    | <b>→</b>                                | ND                    |                   | <b>→</b>                       | ND               |
| Total THC                                                                                                                                                                                                       |    | <b>→</b>                                | 0.15                  |                   | <b>→</b>                       | 5.18             |
| Analysis Method: TP-POT-05<br>By HPLC-VWD<br>Total THC = $(0.877 \times \text{THCA}) + \Delta!$<br>Total CBD = $(0.877 \times \text{CBDA}) + \text{Cl}$<br>Total CBG = $(0.877 \times \text{CBGA}) + \text{Cl}$ | 3D | Prepared By:<br>Prep Date:<br>Batch ID: | RF<br>12/16/<br>DEC10 | '2024<br>524A-POT | Analyzed By:<br>Analysis Date: | RF<br>12/16/2024 |