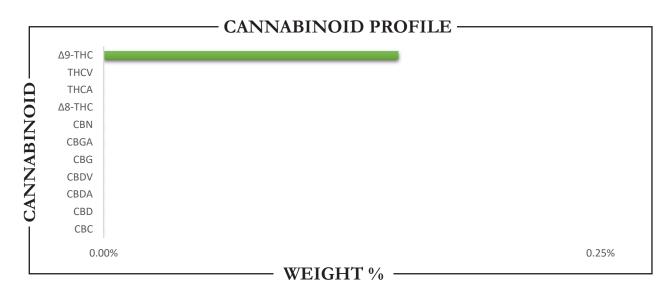

| CANNABINO                                                                                                                                                                                                               | ID | WE                                      | IGHT (%               | <b>(6)</b>        | MG,                            | /GUMMY           |
|-------------------------------------------------------------------------------------------------------------------------------------------------------------------------------------------------------------------------|----|-----------------------------------------|-----------------------|-------------------|--------------------------------|------------------|
| CBC                                                                                                                                                                                                                     |    | <b></b>                                 | ND                    |                   | <b>→</b>                       | ND               |
| CBD                                                                                                                                                                                                                     |    | <b></b>                                 | ND                    |                   | <b>→</b>                       | ND               |
| CBDA                                                                                                                                                                                                                    |    | <b>→</b>                                | ND                    |                   | <b>→</b>                       | ND               |
| CBDV                                                                                                                                                                                                                    |    | <b>→</b>                                | ND                    |                   | <b>→</b>                       | ND               |
| CBG                                                                                                                                                                                                                     |    | <b>→</b>                                | ND                    |                   | <b>→</b>                       | ND               |
| CBGA                                                                                                                                                                                                                    | -  | <b>→</b>                                | ND                    |                   | <b>→</b>                       | ND               |
| CBN                                                                                                                                                                                                                     |    | <b>→</b>                                | ND                    |                   | <b>→</b>                       | ND               |
| $\Delta 8$ -THC                                                                                                                                                                                                         |    | <b>→</b>                                | ND                    |                   | <b>→</b>                       | ND               |
| $\Delta$ 9-THC                                                                                                                                                                                                          |    | <b>→</b>                                | 0.15                  |                   | <b>→</b>                       | 5.20             |
| THCA                                                                                                                                                                                                                    |    | <b>→</b>                                | ND                    |                   | <b>→</b>                       | ND               |
| THCV                                                                                                                                                                                                                    |    | <b></b>                                 | ND                    |                   | <b></b>                        | ND               |
| Total CBD                                                                                                                                                                                                               |    | <b></b>                                 | ND                    |                   | <b>→</b>                       | ND               |
| Total CBG                                                                                                                                                                                                               |    | <b>→</b>                                | ND                    |                   | <b>→</b>                       | ND               |
| Total THC                                                                                                                                                                                                               |    | <b>→</b>                                | 0.15                  |                   | <b>→</b>                       | 5.20             |
| Analysis Method: TP-POT-05<br>By HPLC-VWD<br>Total THC = $(0.877 \times \text{THCA}) + \Delta \text{S}$<br>Total CBD = $(0.877 \times \text{CBDA}) + \text{CI}$<br>Total CBG = $(0.877 \times \text{CBGA}) + \text{CI}$ | 3D | Prepared By:<br>Prep Date:<br>Batch ID: | RF<br>12/16/<br>DEC10 | '2024<br>524A-POT | Analyzed By:<br>Analysis Date: | RF<br>12/16/2024 |